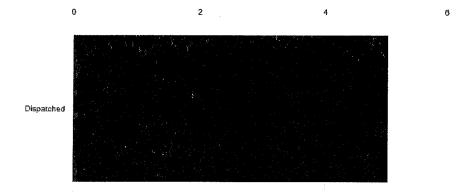

### Use of Force - Subject Actions Lead to Force

| Subject Action                         | Report Total Count |
|----------------------------------------|--------------------|
| Attempt to commit crime                | 1                  |
| Attempt to self-harm                   | 2                  |
| Kick                                   | 1                  |
| Prevent harm to another                | 3                  |
| Push or shove                          | 3                  |
| Resisted arrest/police officer control | 4                  |
| Spitting                               | 1                  |
| Threat with Blunt object               | 1                  |
| Threat with Edge Weapon                | 1                  |
| Verbal/Fighting stance Threat          | 3                  |

## Subject Actions Led to Force