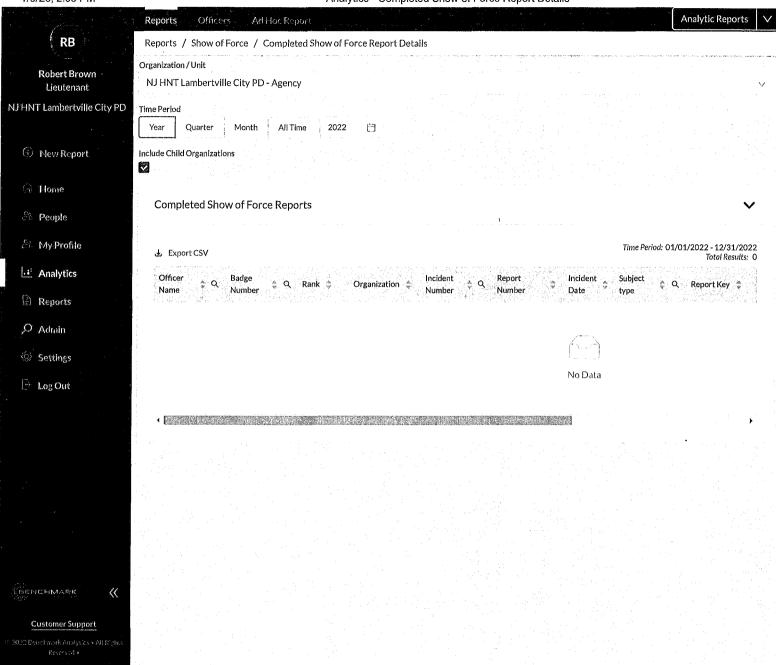

#### Use of Force - Officer Force Applied

| Officer Force Applied Type | Report Total Count |
|----------------------------|--------------------|
| Used arm bar on            | 1                  |
| Used arms/hands            | 3                  |
| Used pressure points on    | 1                  |
| Used take down on          | 2                  |

### Officer Force Applied